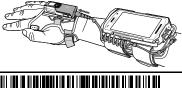

## CBL-RS5X6-ADPTC-01

Accommodates USB-C connection to the TC21/TC26 and TC53/TC58.

MN-004607-01EN

10/22

ZEBRA and the stylized Zebra head are trademarks of Zebra Technologies Corporation, registered in many jurisdictions worldwide. All other trademarks are the property of their respective owners. © 2022 Zebra Technologies Corporation and/or its atfiliates. All rights reserved.