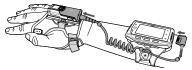

## RS5100 Corded Adapter Quick Start Guide

The Corded Adapter connects an arm or wrist-mounted host terminal to the RS5100 in order to provide power to the scanner. Data communication between the host and scanner is provided via Bluetooth, not through the adapter.

## CBL-RS5X6-ADPWT-01

Accommodates connection to the WT6X00.