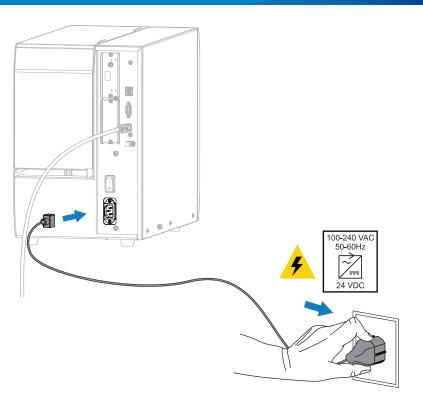

Verify that you have the items shown.

22.7-29.4 kg/50-65 lb Save the box and packaging materials in case you need to store or ship your printer in the future.

4 Plug the Printer into an Electrical Outlet