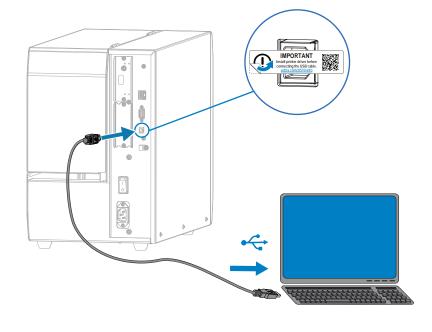

## **IMPORTANT**

Go to zebra.com/zt510-info and install the driver for your printer.

The driver MUST be installed before connecting the printer to the computer, or it will cause complications. If your Microsoft Windows-based computer does not have the driver installed for this printer, download it from <a href="mailto:zebra.com/zt510-info">zebra.com/zt510-info</a> and install it before