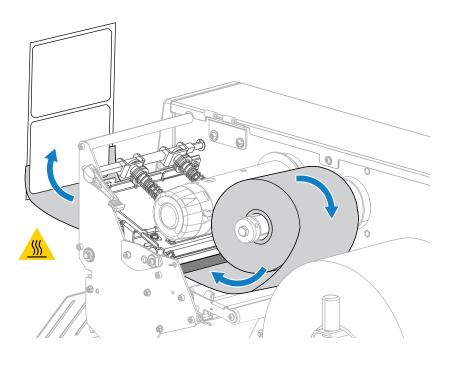

**Quick Start Guide** 

## **IMPORTANT**

Go to zebra.com/zt510-info and install the driver for your printer.





The driver MUST be installed before connecting the printer to the computer, or it will cause complications. If your Microsoft Windows-based computer does not have the driver installed for this printer, download it from <a href="mailto:zebra.com/zt510-info">zebra.com/zt510-info</a> and install it before



Verify that you have the items shown.



22.7-29.4 kg/50-65 lb Save the box and packaging materials in case you need to store or ship your printer in the future.



4 Plug the Printer into an Electrical Outlet















8 Load Media

**ZEBRA** 



























## 10 Load Ribbon (continued)











## Support and Information







## 12 Prepare for Printing







Zebra Technologies | 3 Overlook Point | Lincolnshire, IL 60069 USA zebra.com
ZEBRA and the stylized Zebra head are trademarks of Zebra Technologies Corp., registered in many jurisdictions worldwide.
All other trademarks are the property of their respective owners.
© 2023 Zebra Technologies Corp. and/or its affiliates. All rights reserved.