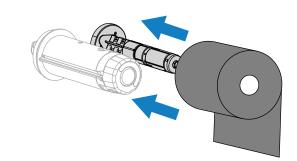

**Quick Start Guide** 

## **IMPORTANT**

Go to zebra.com/zt510-info and install the driver for your printer.





The driver MUST be installed before connecting the printer to the computer, or it will cause complications. If your Microsoft Windows-based computer does not have the driver installed for this printer, download it from <a href="mailto:zebra.com/zt510-info">zebra.com/zt510-info</a> and install it before



Verify that you have the items shown.



22.7-29.4 kg/50-65 lb Save the box and packaging materials in case you need to store or ship your printer in the future.



4 Plug the Printer into an Electrical Outlet















8 Load Media

**ZEBRA** 



























## 10 Load Ribbon (continued)











## Support and Information







## 12 Prepare for Printing







Zebra Technologies | 3 Overlook Point | Lincolnshire, IL 60069 USA zebra.com
ZEBRA and the stylized Zebra head are trademarks of Zebra Technologies Corp., registered in many jurisdictions worldwide.
All other trademarks are the property of their respective owners.
© 2023 Zebra Technologies Corp. and/or its affiliates. All rights reserved.