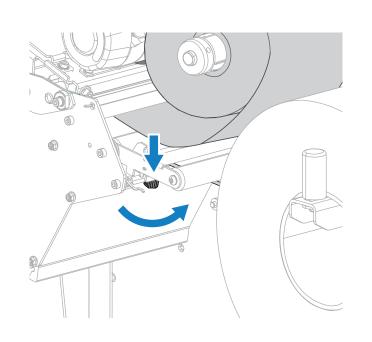

**Quick Start Guide** 

## **IMPORTANT**

Go to zebra.com/zt510-info and install the driver for your printer.





The driver MUST be installed before connecting the printer to the computer, or it will cause complications. If your Microsoft Windows-based computer does not have the driver installed for this printer, download it from <a href="mailto:zebra.com/zt510-info">zebra.com/zt510-info</a> and install it before



Verify that you have the items shown.



22.7-29.4 kg/50-65 lb Save the box and packaging materials in case you need to store or ship your printer in the future.



4 Plug the Printer into an Electrical Outlet















8 Load Media

**ZEBRA** 



























## 10 Load Ribbon (continued)











## Support and Information







## 12 Prepare for Printing







Zebra Technologies | 3 Overlook Point | Lincolnshire, IL 60069 USA zebra.com
ZEBRA and the stylized Zebra head are trademarks of Zebra Technologies Corp., registered in many jurisdictions worldwide.
All other trademarks are the property of their respective owners.
© 2023 Zebra Technologies Corp. and/or its affiliates. All rights reserved.