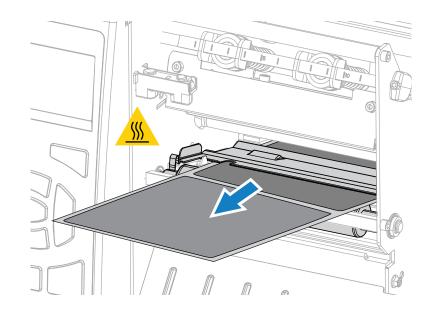

**Quick Start Guide** 

## **IMPORTANT**

Go to zebra.com/zt510-info and install the driver for your printer.





The driver MUST be installed before connecting the printer to the computer, or it will cause complications. If your Microsoft Windows-based computer does not have the driver installed for this printer, download it from <a href="mailto:zebra.com/zt510-info">zebra.com/zt510-info</a> and install it before



Verify that you have the items shown.



22.7-29.4 kg/50-65 lb Save the box and packaging materials in case you need to store or ship your printer in the future.



4 Plug the Printer into an Electrical Outlet















8 Load Media

**ZEBRA** 



























## 10 Load Ribbon (continued)











## Support and Information







## 12 Prepare for Printing







Zebra Technologies | 3 Overlook Point | Lincolnshire, IL 60069 USA zebra.com
ZEBRA and the stylized Zebra head are trademarks of Zebra Technologies Corp., registered in many jurisdictions worldwide.
All other trademarks are the property of their respective owners.
© 2023 Zebra Technologies Corp. and/or its affiliates. All rights reserved.