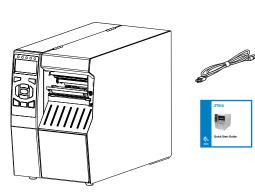

Verify that you have the items shown.

22.7-29.4 kg/50-65 lb Save the box and packaging materials in case you need to store or ship your printer in the future.

4 Plug the Printer into an Electrical Outlet