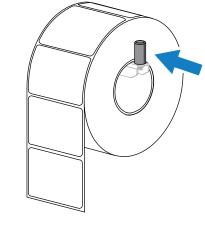

**Quick Start Guide** 

## **IMPORTANT**

Go to zebra.com/zt510-info and install the driver for your printer.





The driver MUST be installed before connecting the printer to the computer, or it will cause complications. If your Microsoft Windows-based computer does not have the driver installed for this printer, download it from <a href="mailto:zebra.com/zt510-info">zebra.com/zt510-info</a> and install it before



Verify that you have the items shown.



22.7-29.4 kg/50-65 lb Save the box and packaging materials in case you need to store or ship your printer in the future.



4 Plug the Printer into an Electrical Outlet















8 Load Media

**ZEBRA** 



























## 10 Load Ribbon (continued)











## Support and Information







## 12 Prepare for Printing







Zebra Technologies | 3 Overlook Point | Lincolnshire, IL 60069 USA zebra.com
ZEBRA and the stylized Zebra head are trademarks of Zebra Technologies Corp., registered in many jurisdictions worldwide.
All other trademarks are the property of their respective owners.
© 2023 Zebra Technologies Corp. and/or its affiliates. All rights reserved.