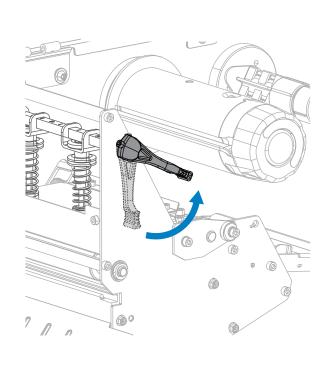

**Quick Start Guide** 

## **IMPORTANT**

Go to zebra.com/zt510-info and install the driver for your printer.





The driver MUST be installed before connecting the printer to the computer, or it will cause complications. If your Microsoft Windows-based computer does not have the driver installed for this printer, download it from <a href="mailto:zebra.com/zt510-info">zebra.com/zt510-info</a> and install it before



Verify that you have the items shown.



22.7-29.4 kg/50-65 lb Save the box and packaging materials in case you need to store or ship your printer in the future.



4 Plug the Printer into an Electrical Outlet















8 Load Media

**ZEBRA** 



























## 10 Load Ribbon (continued)











## Support and Information







## 12 Prepare for Printing







Zebra Technologies | 3 Overlook Point | Lincolnshire, IL 60069 USA zebra.com
ZEBRA and the stylized Zebra head are trademarks of Zebra Technologies Corp., registered in many jurisdictions worldwide.
All other trademarks are the property of their respective owners.
© 2023 Zebra Technologies Corp. and/or its affiliates. All rights reserved.