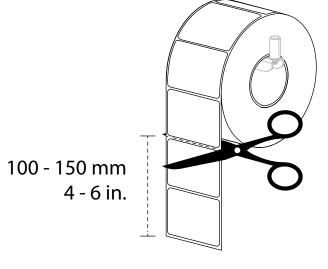

**Quick Start Guide** 

## **IMPORTANT**

Go to zebra.com/zt510-info and install the driver for your printer.





The driver MUST be installed before connecting the printer to the computer, or it will cause complications. If your Microsoft Windows-based computer does not have the driver installed for this printer, download it from <a href="mailto:zebra.com/zt510-info">zebra.com/zt510-info</a> and install it before



Verify that you have the items shown.



22.7-29.4 kg/50-65 lb Save the box and packaging materials in case you need to store or ship your printer in the future.



4 Plug the Printer into an Electrical Outlet















8 Load Media

**ZEBRA** 



























## 10 Load Ribbon (continued)











## Support and Information







## 12 Prepare for Printing







Zebra Technologies | 3 Overlook Point | Lincolnshire, IL 60069 USA zebra.com
ZEBRA and the stylized Zebra head are trademarks of Zebra Technologies Corp., registered in many jurisdictions worldwide.
All other trademarks are the property of their respective owners.
© 2023 Zebra Technologies Corp. and/or its affiliates. All rights reserved.