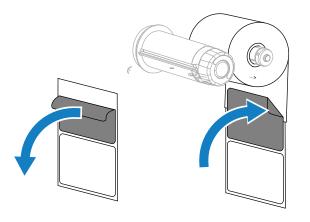

**Quick Start Guide** 

## **IMPORTANT**

Go to zebra.com/zt510-info and install the driver for your printer.





The driver MUST be installed before connecting the printer to the computer, or it will cause complications. If your Microsoft Windows-based computer does not have the driver installed for this printer, download it from <a href="mailto:zebra.com/zt510-info">zebra.com/zt510-info</a> and install it before



Verify that you have the items shown.



22.7-29.4 kg/50-65 lb Save the box and packaging materials in case you need to store or ship your printer in the future.



4 Plug the Printer into an Electrical Outlet















8 Load Media

**ZEBRA** 



























## 10 Load Ribbon (continued)











## Support and Information







## 12 Prepare for Printing







Zebra Technologies | 3 Overlook Point | Lincolnshire, IL 60069 USA zebra.com
ZEBRA and the stylized Zebra head are trademarks of Zebra Technologies Corp., registered in many jurisdictions worldwide.
All other trademarks are the property of their respective owners.
© 2023 Zebra Technologies Corp. and/or its affiliates. All rights reserved.