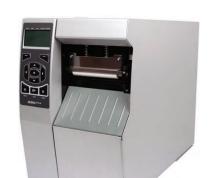

**Quick Start Guide** 

## **IMPORTANT**

Go to zebra.com/zt510-info and install the driver for your printer.





The driver MUST be installed before connecting the printer to the computer, or it will cause complications. If your Microsoft Windows-based computer does not have the driver installed for this printer, download it from <a href="mailto:zebra.com/zt510-info">zebra.com/zt510-info</a> and install it before



Verify that you have the items shown.



22.7-29.4 kg/50-65 lb Save the box and packaging materials in case you need to store or ship your printer in the future.



4 Plug the Printer into an Electrical Outlet















8 Load Media

**ZEBRA** 



























## 10 Load Ribbon (continued)











## Support and Information







## 12 Prepare for Printi