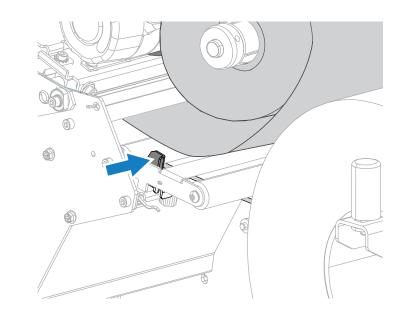

**Quick Start Guide** 

## **IMPORTANT**

Go to zebra.com/zt510-info and install the driver for your printer.





The driver MUST be installed before connecting the printer to the computer, or it will cause complications. If your Microsoft Windows-based computer does not have the driver installed for this printer, download it from <a href="mailto:zebra.com/zt510-info">zebra.com/zt510-info</a> and install it before



Verify that you have the items shown.



22.7-29.4 kg/50-65 lb Save the box and packaging materials in case you need to store or ship your printer in the future.



4 Plug the Printer into an Electrical Outlet















8 Load Media

**ZEBRA** 



























## 10 Load Ribbon (continued)











## Support and Information







## 12 Prepare for Printing







Zebra Technologies | 3 Overlook Point | Lincolnshire, IL 60069 USA zebra.com
ZEBRA and the stylized Zebra head are trademarks of Zebra Technologies Corp., registered in many jurisdictions worldwide.
All other trademarks are the property of their respective owners.
© 2023 Zebra Technologies Corp. and/or its affiliates. All rights reserved.