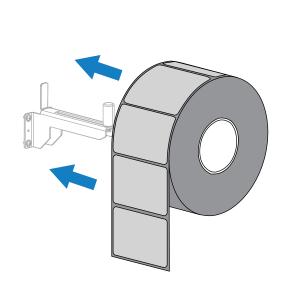

**Quick Start Guide** 

## **IMPORTANT**

Go to zebra.com/zt510-info and install the driver for your printer.





The driver MUST be installed before connecting the printer to the computer, or it will cause complications. If your Microsoft Windows-based computer does not have the driver installed for this printer, download it from <a href="mailto:zebra.com/zt510-info">zebra.com/zt510-info</a> and install it before



Verify that you have the items shown.



22.7-29.4 kg/50-65 lb Save the box and packaging materials in case you need to store or ship your printer in the future.



4 Plug the Printer into an Electrical Outlet















8 Load Media

**ZEBRA** 



























## 10 Load Ribbon (continued)











## Support and Information







## 12 Prepare for Printing







Zebra Technologies | 3 Overlook Point | Lincolnshire, IL 60069 USA zebra.com
ZEBRA and the stylized Zebra head are trademarks of Zebra Technologies Corp., registered in many jurisdictions worldwide.
All other trademarks are the property of their respective owners.
© 2023 Zebra Technologies Corp. and/or its affiliates. All rights reserved.