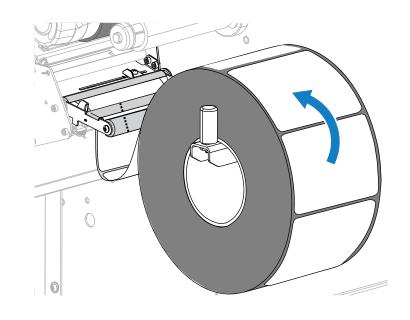

**Quick Start Guide** 

## **IMPORTANT**

Go to zebra.com/zt510-info and install the driver for your printer.





The driver MUST be installed before connecting the printer to the computer, or it will cause complications. If your Microsoft Windows-based computer does not have the driver installed for this printer, download it from <a href="mailto:zebra.com/zt510-info">zebra.com/zt510-info</a> and install it before



Verify that you have the items shown.



22.7-29.4 kg/50-65 lb Save the box and packaging materials in case you need to store or ship your printer in the future.



4 Plug the Printer into an Electrical Outlet















8 Load Media

**ZEBRA** 



























## 10 Load Ribbon (continued)











## Support and Information







## 12 Prepare for Printing







Zebra Technologies | 3 Overlook Point | Lincolnshire, IL 60069 USA zebra.com
ZEBRA and the stylized Zebra head are trademarks of Zebra Technologies Corp., registered in many jurisdictions worldwide.
All other trademarks are the property of their respective owners.
© 2023 Zebra Technologies Corp. and/or its affiliates. All rights reserved.