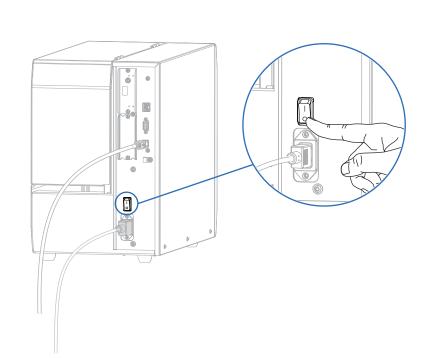

Verify that you have the items shown.

22.7-29.4 kg/50-65 lb Save the box and packaging materials in case you need to store or ship your printer in the future.

4 Plug the Printer into an Electrical Outlet