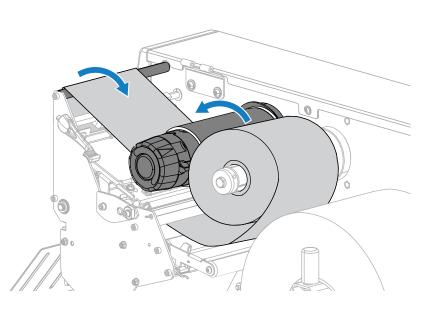

**Quick Start Guide** 

## **IMPORTANT**

Go to zebra.com/zt510-info and install the driver for your printer.





The driver MUST be installed before connecting the printer to the computer, or it will cause complications. If your Microsoft Windows-based computer does not have the driver installed for this printer, download it from <a href="mailto:zebra.com/zt510-info">zebra.com/zt510-info</a> and install it before



Verify that you have the items shown.



22.7-29.4 kg/50-65 lb Save the box and packaging materials in case you need to store or ship your printer in the future.



4 Plug the Printer into an Electrical Outlet















8 Load Media

**ZEBRA** 



























## 10 Load Ribbon (continued)











## Support and Information







## 12 Prepare for Printing







Zebra Technologies | 3 Overlook Point | Lincolnshire, IL 60069 USA zebra.com
ZEBRA and the stylized Zebra head are trademarks of Zebra Technologies Corp., registered in many jurisdictions worldwide.
All other trademarks are the property of their respective owners.
© 2023 Zebra Technologies Corp. and/or its affiliates. All rights reserved.