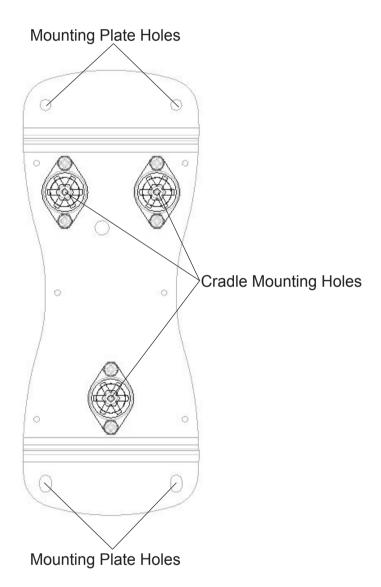

## **Forklift Mounting Plate Instructions**

To install the forklift mounting plate:

- 1. Position the forklift mounting plate template on the mounting surface to determine the location of the mounting screw holes.
- 2. Pre-drill holes to accomodate four 1.5" #8 head screws.
- 3. Screw the the mounting plate on to the mounting surface.
- 4. Attach the interface and power cables to the appropriate ports as necessary.
- 5. Attach the FLB3678 cradle to the three cradle mounting holes on the mounting plate using the three mounting screws provided.
- 6. Place the scanner in the cradle.