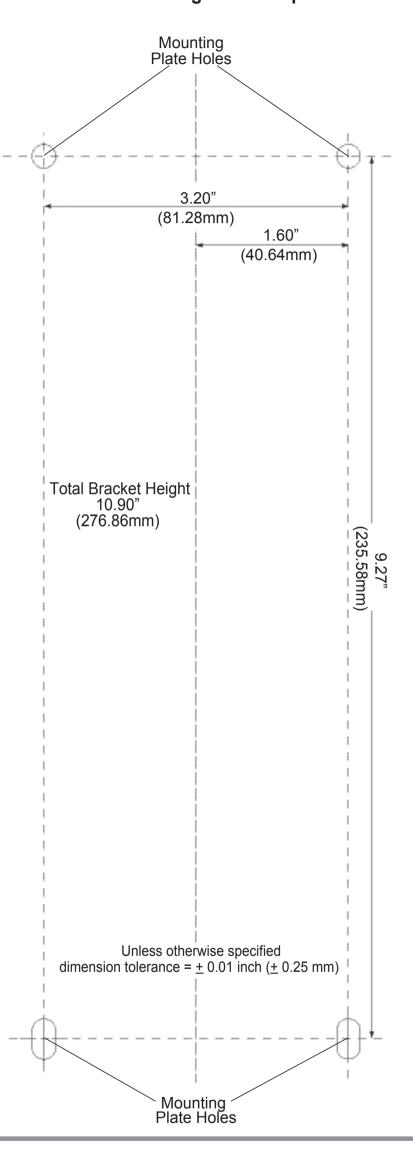

## FORKLIFT MOUNTING PLATE TEMPLATE

**NOTE:** When printing the Forklift Mounting Plate Template, ensure that the dimensions print correctly by setting the **Page Sizing and Handling** to **Actual Size**.

## **Forklift Mounting Plate Template**

Zebra Technologies Corporation, Inc. 3 Overlook Point Lincolnshire, IL 60069, U.S.A. http://www.zebra.com

Zebra and the stylized Zebra head are trademarks of ZIH Corp., registered in many jurisdictions worldwide. All other trademarks are the property of their respective owners. © 2016 Symbol Technologies LLC, a subsidary of Zebra Technologies Corporation. All Rights Reserved.